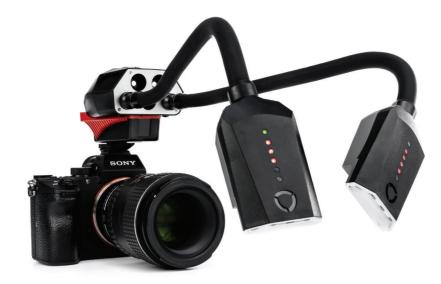

The Adaptalux Studio is a modular miniature lighting studio that allows for unrivalled lighting customisation.

Designed specifically for macro photography, it is the complete lighting system for creative close-up photography and videography.

Featuring a 12 hour built in battery and Bluetooth connection, you can take take light into the field and control each Lighting Arm remotely or manually.

90 CRI and high brightness lighting options give you excellent lighting quality for every situation. Add colour and diffusion with ease using our patented magnetic attachment system.