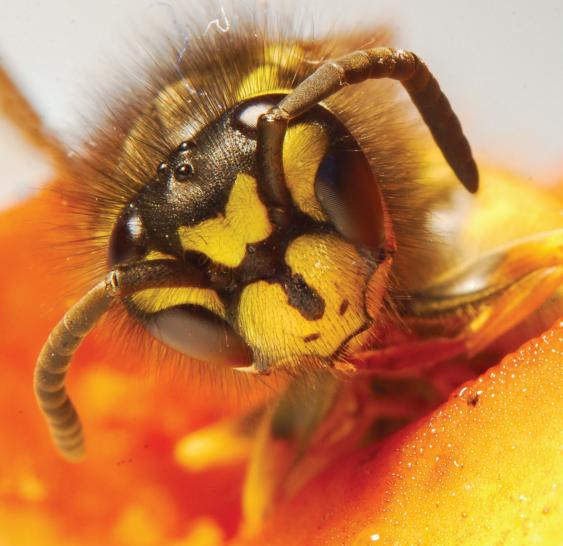

The Adaptalux Studio is a modular miniature lighting studio that allows for unrivalled lighting customisation.

Designed specifically for macro photography, it is the complete lighting system for creative close-up photography and videography.

## See the unseen with our easy to use UV Lighting Arms.

Reveal the unseen world of ultraviolet fluorescence with our pure 365nm UV Lighting Arms. Try this amazing technique without the need for camera modifications or extra equipment.