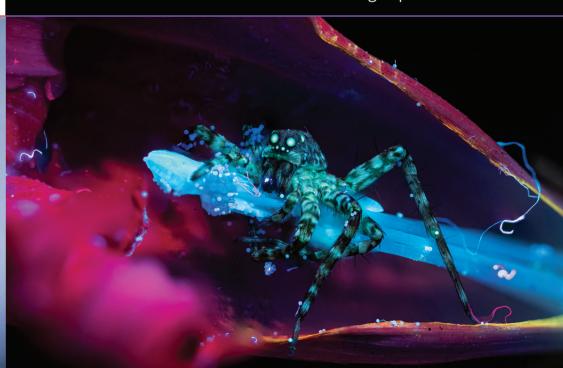

## See the unseen with our easy to use UV Lighting Arms.

Reveal the unseen world of ultraviolet fluorescence with our pure 365nm UV Lighting Arms. Try this amazing technique without the need for camera modifications or extra equipment.

All it takes is a dark room and a long exposure!