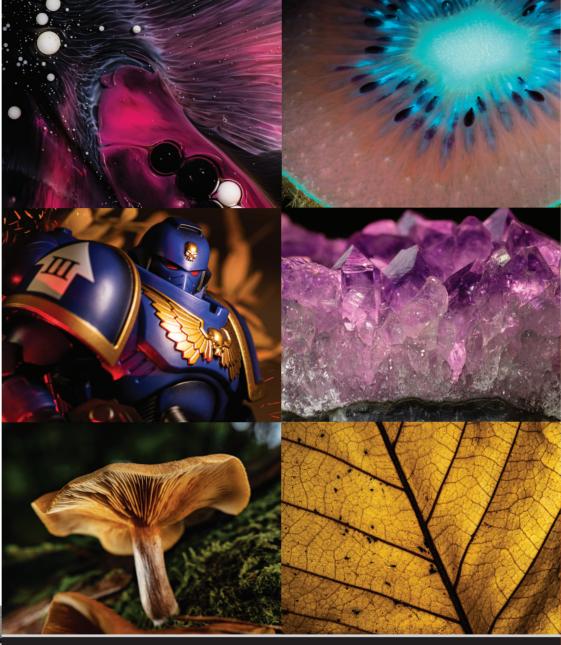

## **CONTINUOUS LED**

See how every change affects your image.

Use colour and white LED Lighting Arms to adapt your lighting to your subject. Flexible and versatile, you can control your light with masterful precision. Change the beam angle or add magnetic Diffusers and Colour Filters for even more options.

## **XENON FLASH**

Freeze motion with high powered Flash Lighting Arms.

The power of a strobe in a small form factor lets you get light into hard to reach places and freeze the motion of your subject. Shoot on camera or remotely using the IR Trigger. Add Coloured Gels and Diffusion Hoods for beautiful effects.

## See the unseen with our easy to use UV Lighting Arms.

Reveal the unseen world of ultraviolet fluorescence with our pure 365nm UV Lighting Arms. Try this amazing technique without the need for camera modifications or extra equipment.