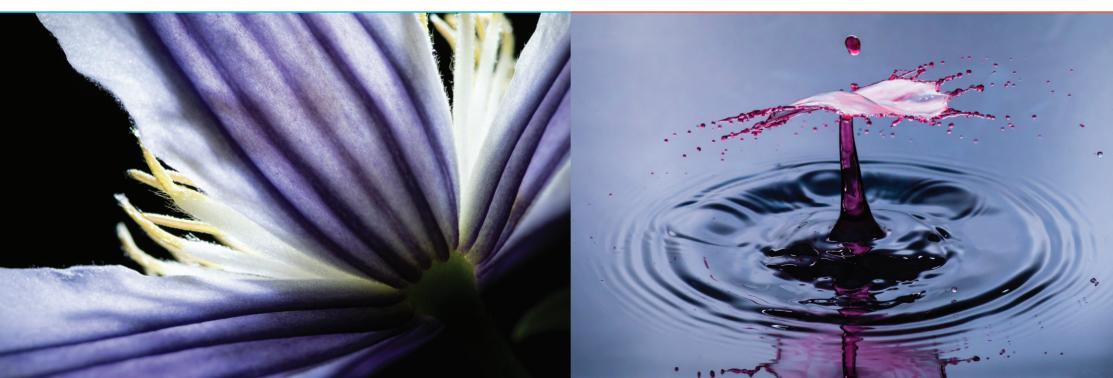

## **CONTINUOUS LED**

See how every change affects your image.

Use colour and white LED Lighting Arms to adapt your lighting to your subject. Flexible and versatile, you can control your light with masterful precision. Change the beam angle or add magnetic Diffusers and Colour Filters for even more options.

## **XENON FLASH**

Freeze motion with high powered Flash Lighting Arms.

The power of a strobe in a small form factor lets you get light into hard to reach places and freeze the motion of your subject. Shoot on camera or remotely using the IR Trigger. Add Coloured Gels and Diffusion Hoods for beautiful effects.