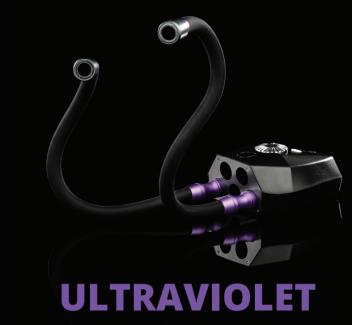

## See the unseen with our easy to use UV Lighting Arms.

Reveal the unseen world of ultraviolet fluorescence with our pure 365nm UV Lighting Arms. Try this amazing technique without the need for camera modifications or extra equipment.