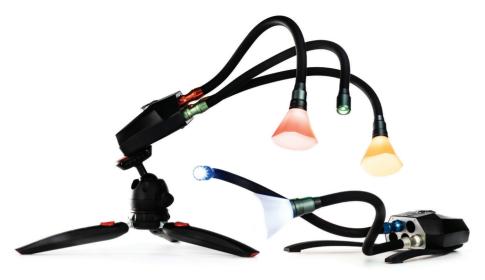

Featuring a 12 hour built in battery and Bluetooth connection, you can take take light into the field and control each Lighting Arm remotely or manually.

90 CRI and high brightness lighting options give you excellent lighting quality for every situation. Add colour and diffusion with ease using our patented magnetic attachment system.

## **CONTINUOUS LED**

See how every change affects your image.

Use colour and white LED Lighting Arms to adapt your lighting to your subject. Flexible and versatile, you can control your light with masterful precision. Change the beam angle or add magnetic Diffusers and Colour Filters for even more options.

## **XENON FLASH**

Freeze motion with high powered Flash Lighting Arms.

The power of a strobe in a small form factor lets you get light into hard to reach places and freeze the motion of your subject. Shoot on camera or remotely using the IR Trigger. Add Coloured Gels and Diffusion Hoods for beautiful effects.