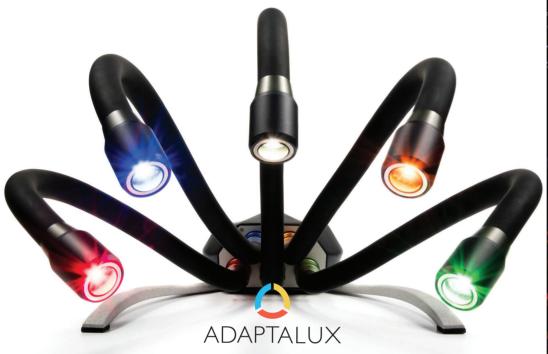

The Adaptalux Studio is a modular miniature lighting studio that allows for unrivalled lighting customisation.

Designed specifically for macro photography, it is the complete lighting system for creative close-up photography and videography.

Featuring a 12 hour built in battery and Bluetooth connection, you can take take light into the field and control each Lighting Arm remotely or manually.

90 CRI and high brightness lighting options give you excellent lighting quality for every situation. Add colour and diffusion with ease using our patented magnetic attachment system.